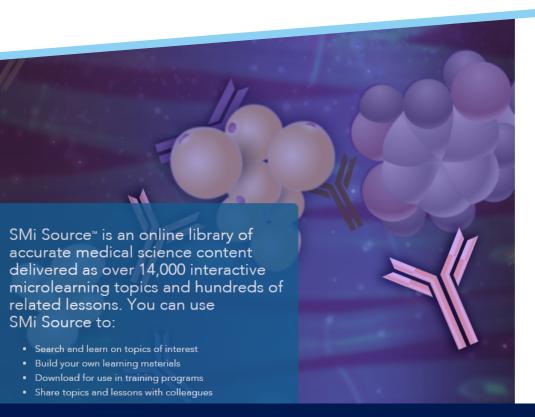

#### SMI SOURCE IS A FIRST OF ITS KIND

Secure, cloud-based and searchable, the SMi Source learning platform provides your company with access to ScienceMedia's expansive medical science libraries containing over 16,000 referenced Microlearning topics and related courses.

#### **DISCOVER THE FLEXIBILITY OF ON-DEMAND LEARNING**

SMi Source medical science library can be used for quick reference and targeted answers, foundational learning of new topics and self-guided exploration. Secure, cloud-based, and searchable.